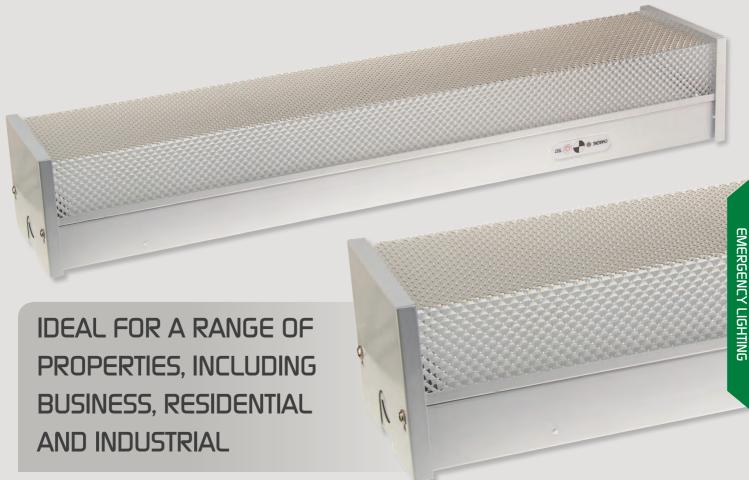

# LED 2FT EMERGENCY BATTEN DIFFUSED

#### **LED 2FT Batten Light Diffused**

- Quality Prismatic diffuser
- Long life LED lamps
- 2 x 9W LED tubes
- Large terminal blocks
- Quick & easy to install
- NiCad 1500mAh 7.2V battery
- Energy Efficient
- Environmentally Friendly
- White powder coated steel body
- C0:D40 C90:D16 C180:D63
- All lamps included